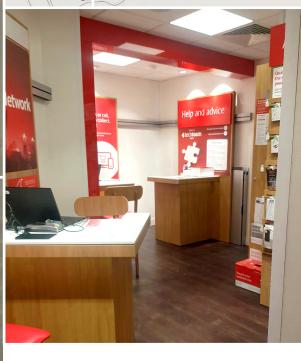

### THE **PROPERTY**

#### THE PROPERTY COMPRISES A RETAIL SHOP UNIT SITUATED ON THE GROUND FLOOR.

| SIZE           | Ground floor retail<br>TOTAL                                                                                                 | 427 sq ft<br><b>427 sq ft</b> |
|----------------|------------------------------------------------------------------------------------------------------------------------------|-------------------------------|
| USE            | Class E, would suit Retail or F&B (no extract).                                                                              |                               |
| RENT           | Upon application to named parties.                                                                                           |                               |
| HANDOVER       | With VP, the Landlord can strip the unit if a new tenant requires.                                                           |                               |
| LEASE          | A brand new lease is available with terms to be agreed direct from the Landlord, with five yearly upwards only rent reviews. |                               |
| SERVICE CHARGE | Currently running at £9 per sq ft<br>including Insurance contribution.                                                       |                               |
| BUSINESS RATES | According to the VOA website the<br>Rateable Value effective 1 April 23<br>is £66,000.                                       |                               |