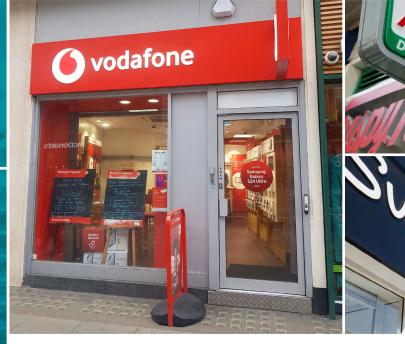

### THE **PROPERTY**

#### THE PROPERTY COMPRISES A RETAIL SHOP UNIT SITUATED ON THE GROUND FLOOR.

| SIZE           | Ground floor retail<br>TOTAL                                                                                                 | 427 sq ft<br><b>427 sq ft</b> |
|----------------|------------------------------------------------------------------------------------------------------------------------------|-------------------------------|
| USE            | Class E, would suit Retail or F&B (no extract).                                                                              |                               |
| RENT           | Upon application to named parties.                                                                                           |                               |
| HANDOVER       | With VP, the Landlord can strip the unit if a new tenant requires.                                                           |                               |
| LEASE          | A brand new lease is available with terms to be agreed direct from the Landlord, with five yearly upwards only rent reviews. |                               |
| SERVICE CHARGE | Currently running at £9 per sq ft<br>including Insurance contribution.                                                       |                               |
| BUSINESS RATES | According to the VOA website the<br>Rateable Value effective 1 April 23<br>is £66,000.                                       |                               |