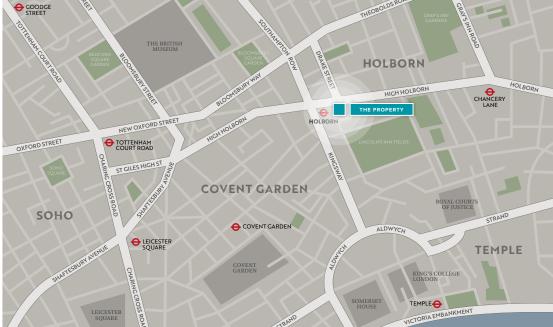

## **LOCATION**

HOLBORN IS A VIBRANT, MIXED-USE DESTINATION WITH A WIDE AND VARIED OFFERING.

With over 150,000 people passing through Holborn Underground station each day, the property is located in a prime high footfall spot adjacent to the High Holborn station exit, and between the Krispy Kreme and Superdrug outlets. Positioned only metres away from the tube entrance, the property provides access to the Underground network through the Central and Piccadilly Lines. Covent Garden, Oxford Circus, Soho, with the majority of Central London's key landmarks a short walk away.

The unit forms part of **Kingsbourne House**, a Grade A, 7 floor office building with coworking and private offices with 24 hour access which sits above the station.

There are a number of F&B operators in the immediate vicinity including Costa Coffee, Franco Manca, Wasabi, Caffe Nero and Itsu.