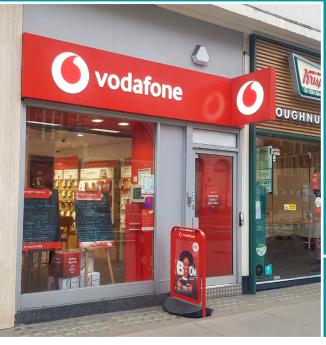

**WOULD SUIT COFFEE SHOP GRAB & GO OR SIMILAR RETAIL USE** Superdrug 1

#### PRIME HOLBORN LOCATION ADJACENT TO HOLBORN TUBE STATION

MAY S COMPANY

UNIT 2 | GROUND FLOOR KINGSBOURNE HOUSE | 230 HIGH HOLBORN LONDON | WC1V 7EG

## **LOCATION**

HOLBORN IS A VIBRANT, MIXED-USE DESTINATION WITH A WIDE AND VARIED OFFERING.

With over 150,000 people passing through Holborn Underground station each day, the property is located in a prime high footfall spot adjacent to the High Holborn station exit, and between the Krispy Kreme and Superdrug outlets. Positioned only metres away from the tube entrance, the property provides access to the Underground network through the Central and Piccadilly Lines. Covent Garden, Oxford Circus, Soho, with the majority of Central London's key landmarks a short walk away.