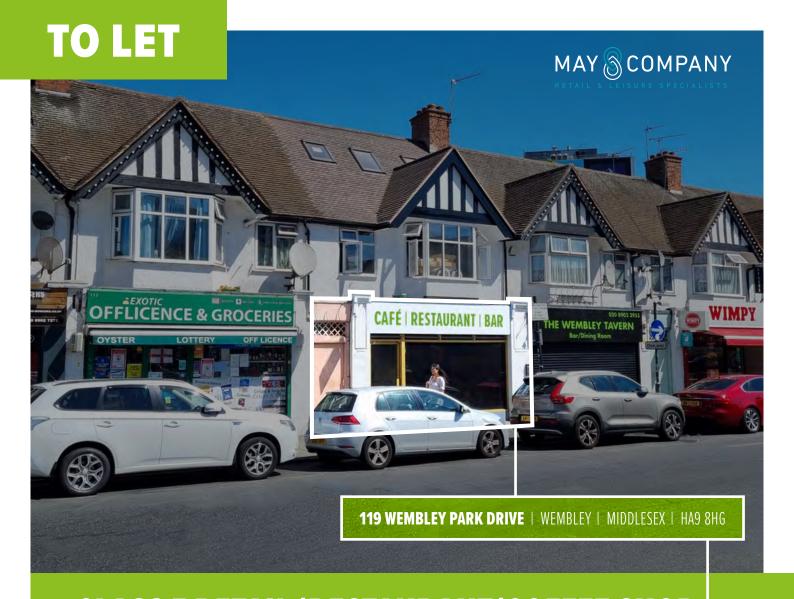

# CLASS E RETAIL/RESTAURANT/COFFEE SHOP

IN EXCELLENT TRADING LOCATION

## **LOCATION**

The property is located within a few minutes walk of Wembley Park station (Metropolitan and Jubilee lines), Boxpark, Wembley Arena, Stadium and Designer Outlet Centre which are all located near by. The property is located directly opposite Stadium Retail Park which comprises Lidl, JD Sports, CurrysPCWorld and McDonalds. The parade comprises a mix of local independent retail and restaurant operators.

#### **ACCOMMODATION**

The property is a former restaurant, which has been fully stripped out to receive a new ground floor commercial tenant. The ground floor can either be taken as a whole, or split up with a retail or restaurant operator taking the front element and the remainder of the space, accessed via Kingswood Road at the rear, which may suit a dark kitchen operator, or similar.

119 WEMBLEY PARK DRIVE | WEMBLEY | MIDDLESEX | HA9 8HG