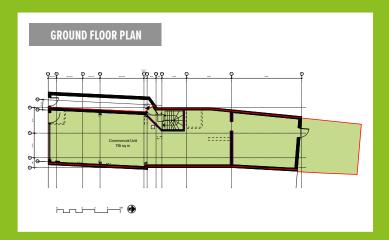

#### **ACCOMMODATION**

The property is a former restaurant, which has been fully stripped out to receive a new ground floor commercial tenant. The ground floor can either be taken as a whole, or split up with a retail or restaurant operator taking the front element and the remainder of the space, accessed via Kingswood Road at the rear, which may suit a dark kitchen operator, or similar.