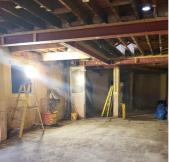

#### **ACCOMMODATION**

The property is a former restaurant, which has been fully stripped out to receive a new ground floor commercial tenant. The ground floor can either be taken as a whole, or split up with a retail or restaurant operator taking the front element and the remainder of the space, accessed via Kingswood Road at the rear, which may suit a dark kitchen operator, or similar.

#### **EXTRACT**

There has historically been extract in situ, which from a planning perspective may be advantageous to a restaurant or dark kitchen user.