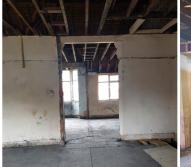

#### **ACCOMMODATION**

The property is a former restaurant, which has been fully stripped out to receive a new ground floor commercial tenant. The ground floor can either be taken as a whole, or split up with a retail or restaurant operator taking the front element and the remainder of the space, accessed via Kingswood Road at the rear, which may suit a dark kitchen operator, or similar.

#### **EXTRACT**

There has historically been extract in situ, which from a planning perspective may be advantageous to a restaurant or dark kitchen user.