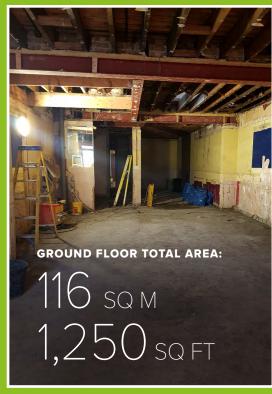

#### **ACCOMMODATION**

The property is a former restaurant, which has been fully stripped out to receive a new ground floor commercial tenant. The ground floor can either be taken as a whole, or split up with a retail or restaurant operator taking the front element and the remainder of the space, accessed via Kingswood Road at the rear, which may suit a dark kitchen operator, or similar.