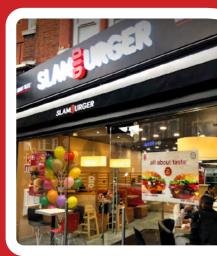

## Growing brand is looking for London locations.

**Slamburger** is the largest franchised Halal burger brand in the UK, currently operating 8 trading sites.

**Slamburger** opened its first restaurant in 2012, then grew across the country, opening their first franchise in Walthamstow London, in 2019.

**Slamburger** provides an alternative to Burger King, McDonalds, German Doner Kebab and other fast food outlets.