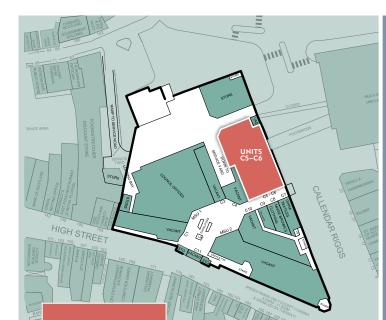

# CLASS E RETAIL/RESTAURANT OPPORTUNITY

UNITS C5–C6 CALLENDAR SQUARE SHOPPING CENTRE HIGH STREET FALKIRK | FK1 1UJ

### DESCRIPTION

THE PROPERTY COMPRISES A FORMER FOOD STORE RETAIL UNIT SET OVER GROUND FLOOR AND BASEMENT AT THE REAR OF THE CENTRE.

IT COULD BE USED FOR EITHER RETAIL OR FOR RESTAURANT USE. THE CENTRE HAS RANGE OF SIZES AND FORMATS AVAILABLE, SO INTERESTED PARTIES ARE ENCOURAGED TO GET IN TOUCH.

WE HAVE BEEN PROVIDED WITH THE FOLLOWING APPROXIMATE NET INTERNAL AREAS: GROUND FLOOR: **6,578 SQ FT** LOWER GROUND: **2,512 SQ FT** 

**RENT** UPON APPLICATION.

SERVICE CHARGE TO BE CONFIRMED.

**BUSINESS RATES** TO BE CONFIRMED WITH THE LOCAL AUTHORITY.