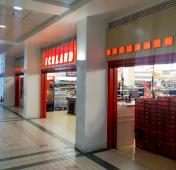

### DESCRIPTION

THE PROPERTY COMPRISES A FORMER FOOD STORE RETAIL UNIT SET OVER GROUND FLOOR AND BASEMENT AT THE REAR OF THE CENTRE.

IT COULD BE USED FOR EITHER RETAIL OR FOR RESTAURANT USE. THE CENTRE HAS RANGE OF SIZES AND FORMATS AVAILABLE, SO INTERESTED PARTIES ARE ENCOURAGED TO GET IN TOUCH.