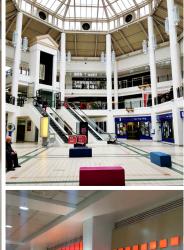

### CALLENDAR SQUARE SHOPPING CENTRE IS

A 125,000 SQ FT COVERED MALL OVER THREE LEVELS, WITH A 500 SPACE MULTI-STOREY CAR PARK. IT IS A KEY HOLDING WITHIN FALKIRK TOWN CENTRE, WITH FRONTAGES TO THE HIGH STREET AND CALLENDAR RIGGS.

### DESCRIPTION

THE PROPERTY COMPRISES A FORMER FOOD STORE RETAIL UNIT SET OVER GROUND FLOOR AND BASEMENT AT THE REAR OF THE CENTRE.

IT COULD BE USED FOR EITHER RETAIL OR FOR RESTAURANT USE. THE CENTRE HAS RANGE OF SIZES AND FORMATS AVAILABLE, SO INTERESTED PARTIES ARE ENCOURAGED TO GET IN TOUCH.