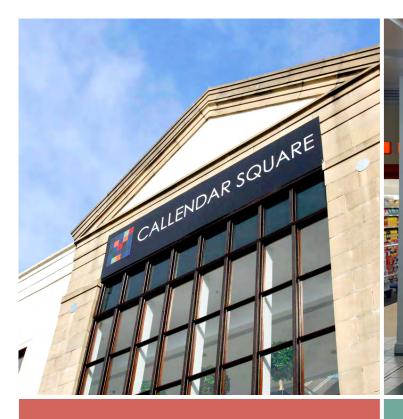

# CLASS E RETAIL/RESTAURANT OPPORTUNITY

UNITS C5–C6 CALLENDAR SQUARE SHOPPING CENTRE HIGH STREET FALKIRK | FK1 1UJ

### CALLENDAR SQUARE SHOPPING CENTRE IS

A 125,000 SQ FT COVERED MALL OVER THREE LEVELS, WITH A 500 SPACE MULTI-STOREY CAR PARK. IT IS A KEY HOLDING WITHIN FALKIRK TOWN CENTRE, WITH FRONTAGES TO THE HIGH STREET AND CALLENDAR RIGGS.