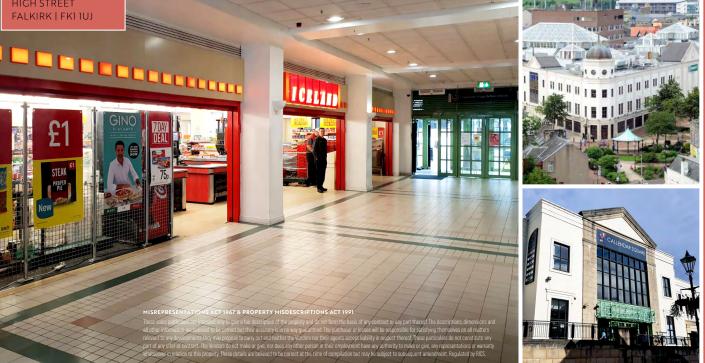

# CLASS E RETAIL/RESTAURANT OPPORTUNITY

UNITS C5–C6 CALLENDAR SQUARE SHOPPING CENTRE HIGH STREET FALKIRK | FK1 1UJ

### CALLENDAR SQUARE SHOPPING CENTRE IS

A 125,000 SQ FT COVERED MALL OVER THREE LEVELS, WITH A 500 SPACE MULTI-STOREY CAR PARK. IT IS A KEY HOLDING WITHIN FALKIRK TOWN CENTRE, WITH FRONTAGES TO THE HIGH STREET AND CALLENDAR RIGGS.