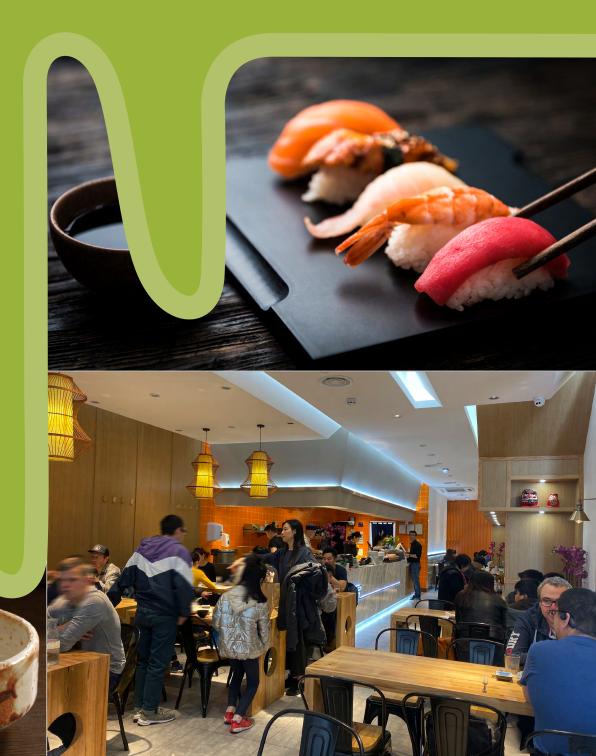

## **Naked Noodle**

The authentic noodles are made from the finest Italian noodle flour, while only the freshest local beef and chicken is used for the slow-cooked broth. All dishes are then prepared using the most advanced technologies from Japan.

The concept has been extended to incorporate exquisite sushi and sashimi, again using the finest and freshest local ingredients available.

A true mixture of the best of East and West.

Following on the success of our first Naked Noodle site in Liverpool, we are now seeking further sites in London, Birmingham and Manchester: