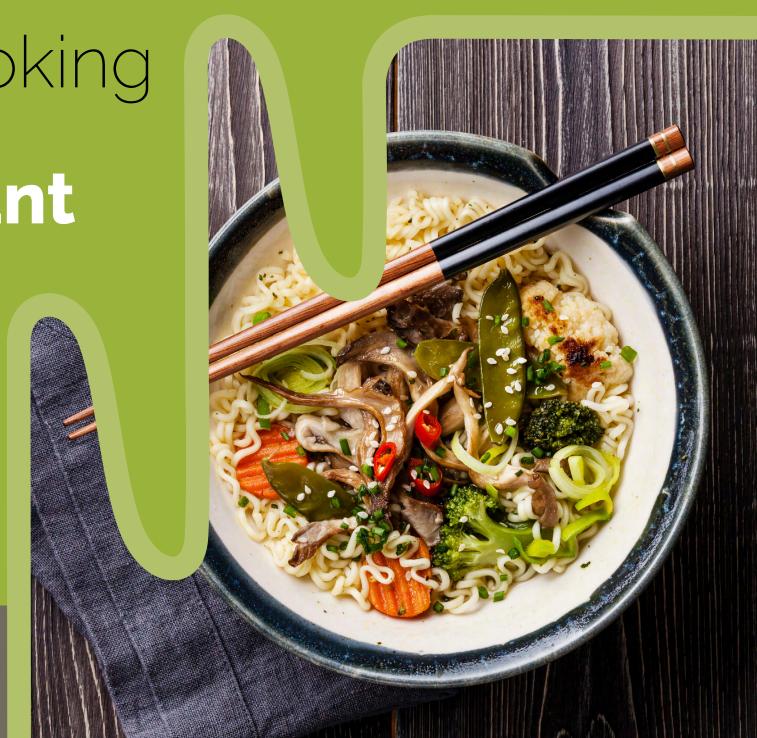

## **Naked Noodle**

The authentic noodles are made from the finest Italian noodle flour, while only the freshest local beef and chicken is used for the slow-cooked broth. All dishes are then prepared using the most advanced technologies from Japan.

The concept has been extended to incorporate exquisite sushi and sashimi, again using the finest and freshest local ingredients available.

A true mixture of the best of East and West.

Following on the success of our first Naked Noodle site in Liverpool, we are now seeking further sites in London, Birmingham and Manchester: