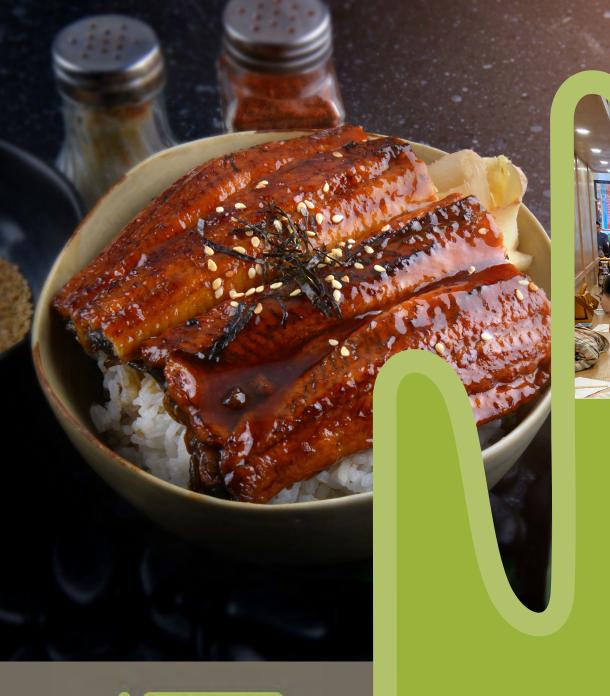

## **Naked Noodle**

The authentic noodles are made from the finest Italian noodle flour, while only the freshest local beef and chicken is used for the slow-cooked broth. All dishes are then prepared using the most advanced technologies from Japan.

The concept has been extended to incorporate exquisite sushi and sashimi, again using the finest and freshest local ingredients available.

A true mixture of the best of East and West.

Following on the success of our first Naked Noodle site in Liverpool, we are now seeking further sites in London, Birmingham and Manchester: