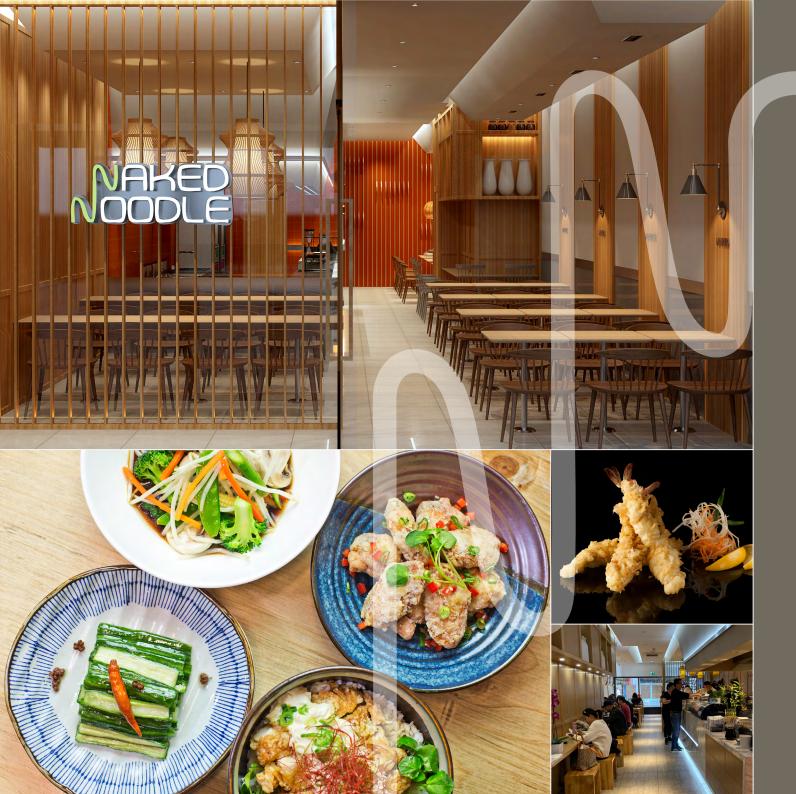

## **Naked Noodle**

The authentic noodles are made from the finest Italian noodle flour, while only the freshest local beef and chicken is used for the slow-cooked broth. All dishes are then prepared using the most advanced technologies from Japan.

The concept has been extended to incorporate exquisite sushi and sashimi, again using the finest and freshest local ingredients available.

A true mixture of the best of East and West.

Following on the success of our first Naked Noodle site in Liverpool, we are now seeking further sites in London, Birmingham and Manchester: