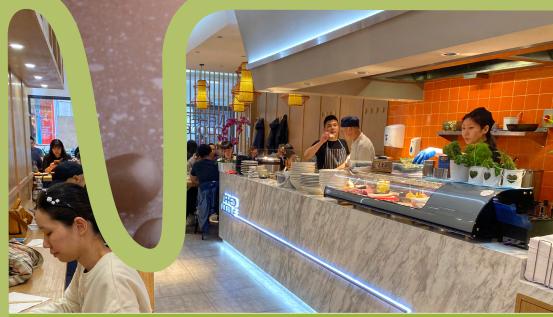

## **Naked Noodle**

The authentic noodles are made from the finest Italian noodle flour, while only the freshest local beef and chicken is used for the slow-cooked broth. All dishes are then prepared using the most advanced technologies from Japan.

The concept has been extended to incorporate exquisite sushi and sashimi, again using the finest and freshest local ingredients available.

A true mixture of the best of East and West.

Following on the success of our first Naked Noodle site in Liverpool, we are now seeking further sites in London, Birmingham and Manchester: