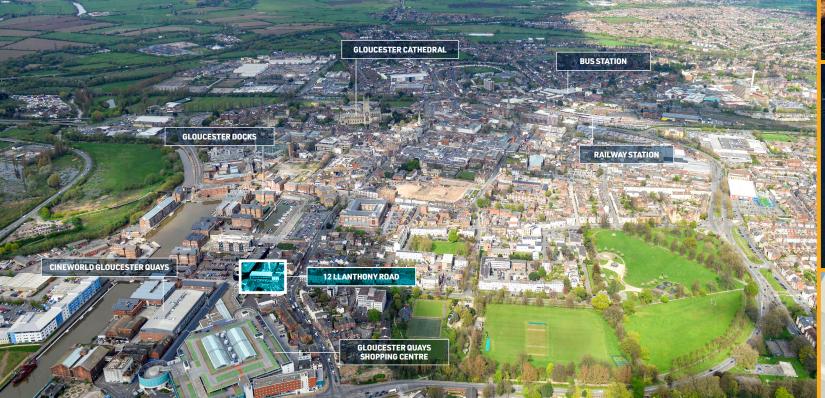

LOCATION

The property fronts the northern side of **LLANTHONY ROAD**, opposite its junction with Church Street, approximately 30 metres west of its roundabout junction with A4301 Southgate Street and Spa Road. This is at the eastern end of the commercial district of the Gloucester Docks and Gloucester Quays developments, where there is a mix of leisure, restaurant, cinema, 'outlet style' retail and residential property. The middle of Gloucester city centre at The Cross is approximately ¼ mile to the north and the main Gloucester railway station and bus station are around half a mile to the northeast.

The immediate area to the west includes the adjacent *Bill's Restaurant* and other notable multiple chain restaurants and retail outlets.