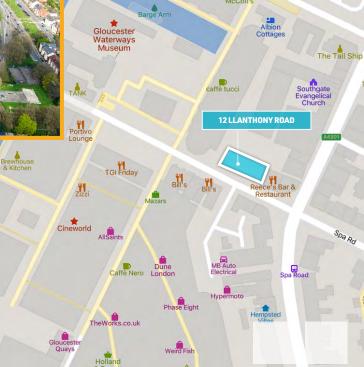

LOCATION

The property fronts the northern side of **LLANTHONY ROAD**, opposite its junction with Church Street, approximately 30 metres west of its roundabout junction with A4301 Southgate Street and Spa Road. This is at the eastern end of the commercial district of the Gloucester Docks and Gloucester Quays developments, where there is a mix of leisure, restaurant, cinema, 'outlet style' retail and residential property. The middle of Gloucester city centre at The Cross is approximately ¼ mile to the north and the main Gloucester railway station and bus station are around half a mile to the northeast.

The immediate area to the west includes the adjacent *Bill's Restaurant* and other notable multiple chain restaurants and retail outlets.