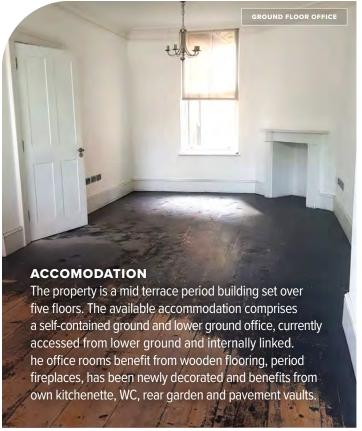

#### AVAILABILITY/ FLOOR AREAS

Lower ground Office 383 sq ft | 35.6 sq m

Ground floor office 374 sq ft | 34.8 sq m

TOTAL 757 sq ft | 70.4 sq m