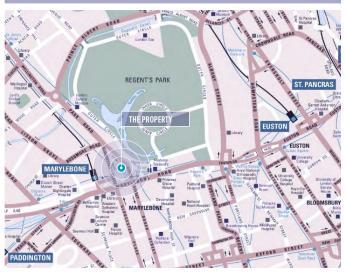

#### LOCATION

The subject property is located at the junction of Park Road and Baker Street, directly opposite Regents Park.

The property is located close to a number of tourist spots including Sherlock Holmes Museum, The Beatles Store, Rock N Roll Memorabilia store, and with F&B and leisure operators including The Volunteer Pub (next door), Total Chi yoga pilates, and Saint Espresso all close by. The property is a short walking distance of Baker Street underground station and Marylebone Railway Station.