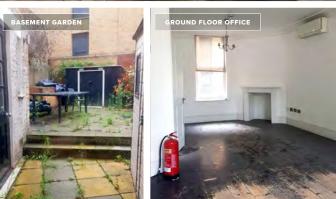

#### AVAILABILITY/ FLOOR AREAS

Lower ground Office 383 sq ft | 35.6 sq m

Ground floor office 374 sq ft | 34.8 sq m

TOTAL 757 sq ft | 70.4 sq m