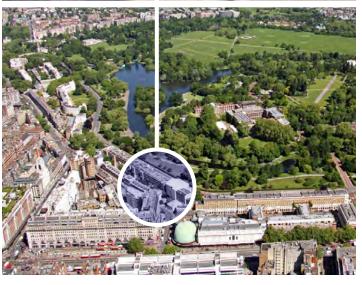

#### LOCATION

The subject property is located at the junction of Park Road and Baker Street, directly opposite Regents Park.

The property is located close to a number of tourist spots including Sherlock Holmes Museum, The Beatles Store, Rock N Roll Memorabilia store, and with F&B and leisure operators including The Volunteer Pub (next door), Total Chi yoga pilates, and Saint Espresso all close by. The property is a short walking distance of Baker Street underground station and Marylebone Railway Station.