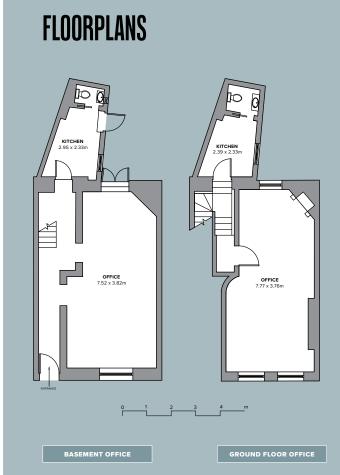

#### AVAILABILITY/ FLOOR AREAS

Lower ground Office 383 sq ft | 35.6 sq m

Ground floor office 374 sq ft | 34.8 sq m

TOTAL 757 sq ft | 70.4 sq m