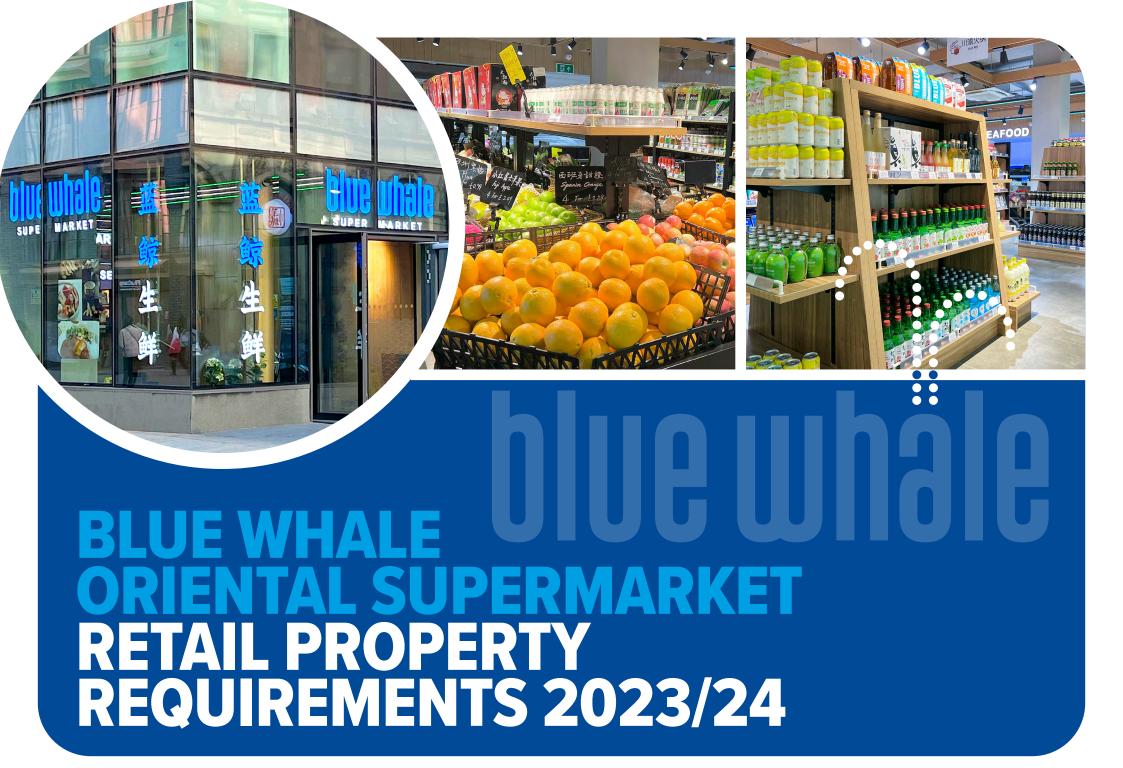

From the team at Bon Pan Asian Restaurants, **Blue Whale** Supermarket opened their initial 5,500 sq ft store in Chinatown at St James Tower Manchester in 2021, selling a wide range of live seafood and fresh fish, Asian and Oriental food, snacks and condiments, alongside a 60-cover sushi restaurant concept, AKA Sushi.