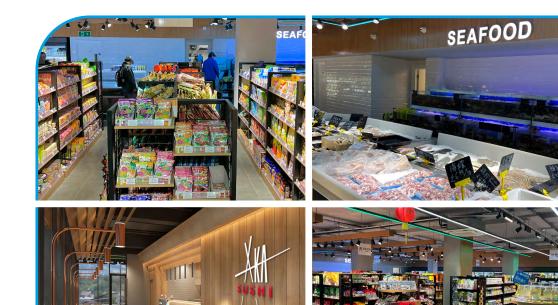

From the team at Bon Pan Asian Restaurants, **Blue Whale** Supermarket opened their initial 5,500 sq ft store in Chinatown at St James Tower Manchester in 2021, selling a wide range of live seafood and fresh fish, Asian and Oriental food, snacks and condiments, alongside a 60-cover sushi restaurant concept, AKA Sushi.