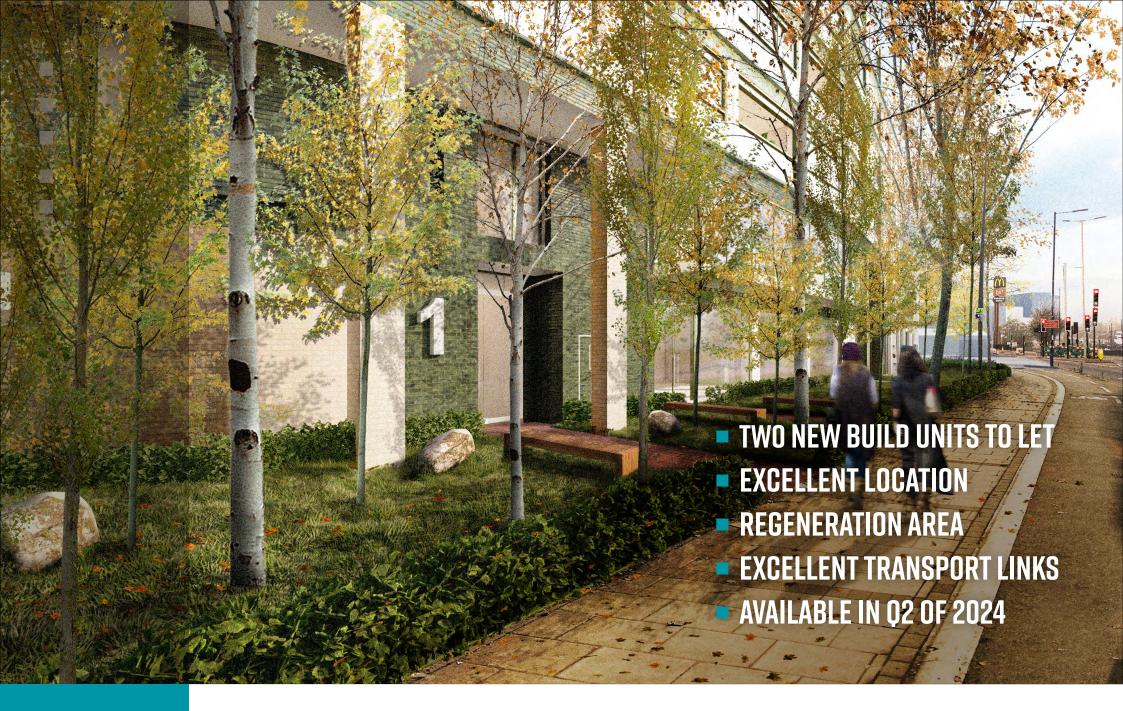

# **DESCRIPTION / AVAILABILITAY**

A new build development comprising a 23-unit residential scheme with two commercial units on ground floor only with the following approximate internal floor areas:

|                   | SO M | SQ FT |
|-------------------|------|-------|
| Commercial Unit 1 | 147  | 1,579 |
| Commercial Unit 2 | 138  | 1,485 |

### **TIMING**

The units will be ready for tenant fit out in Q2 of 2024.