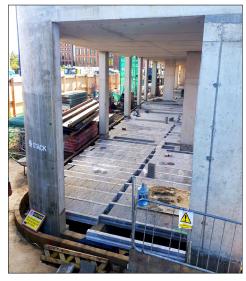

# **DESCRIPTION / AVAILABILITAY**

A new build development comprising a 23-unit residential scheme with two commercial units on ground floor only with the following approximate internal floor areas:

|                   | SO M | SQ FT |
|-------------------|------|-------|
| Commercial Unit 1 | 147  | 1,579 |
| Commercial Unit 2 | 138  | 1,485 |

The units will be handed over with glazed frontage to the A40.

### **TIMING**

The units will be ready for tenant fit out in Q2 of 2024.