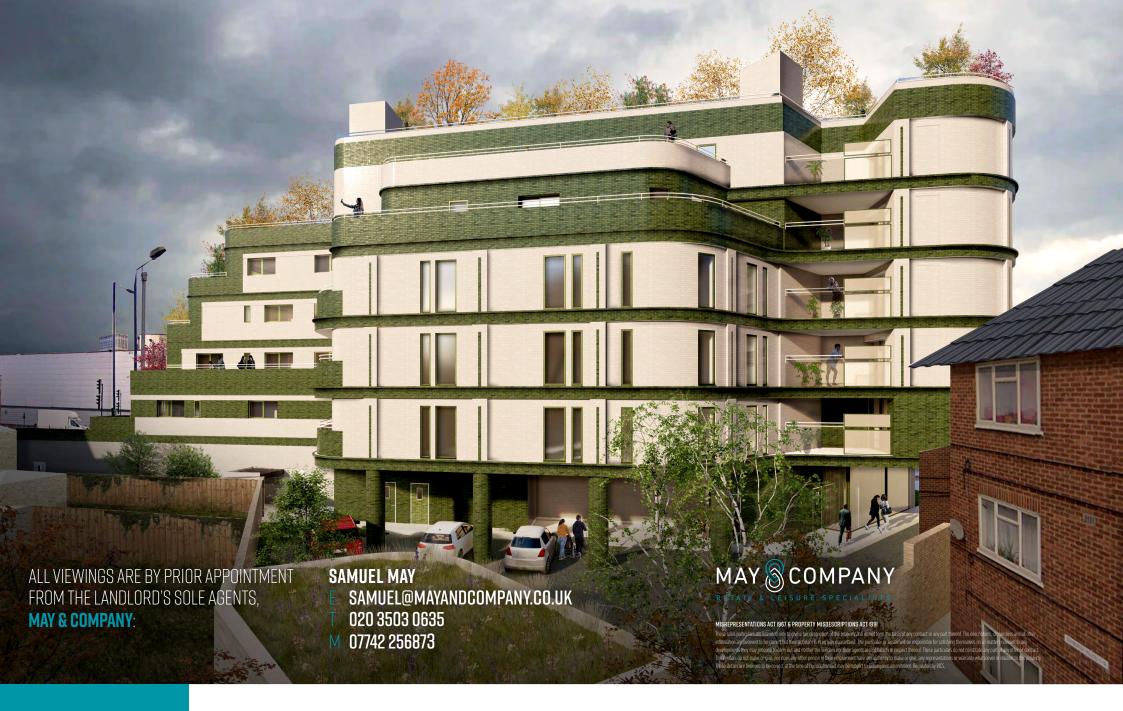

# **DESCRIPTION / AVAILABILITAY**

A new build development comprising a 23-unit residential scheme with two commercial units on ground floor only with the following approximate internal floor areas:

|                   | SO M | SQ FT |
|-------------------|------|-------|
| Commercial Unit 1 | 147  | 1,579 |
| Commercial Unit 2 | 138  | 1,485 |

The units will be handed over with glazed frontage to the A40.

### **PLANNING**

Class E. Potential users considered will be coffee/gym/office/medical/showroom/studio/retail or similar