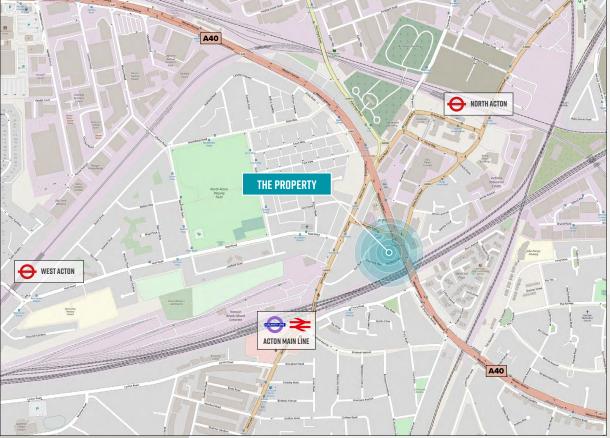

## **LOCATION**

The property is located on Rosebank Way, just off the A40 Western Avenue in North Acton, and within walking distance of North Acton station (Central Line, 8 min walk) and Acton Main Line (Elizabeth Line, 5 min walk).