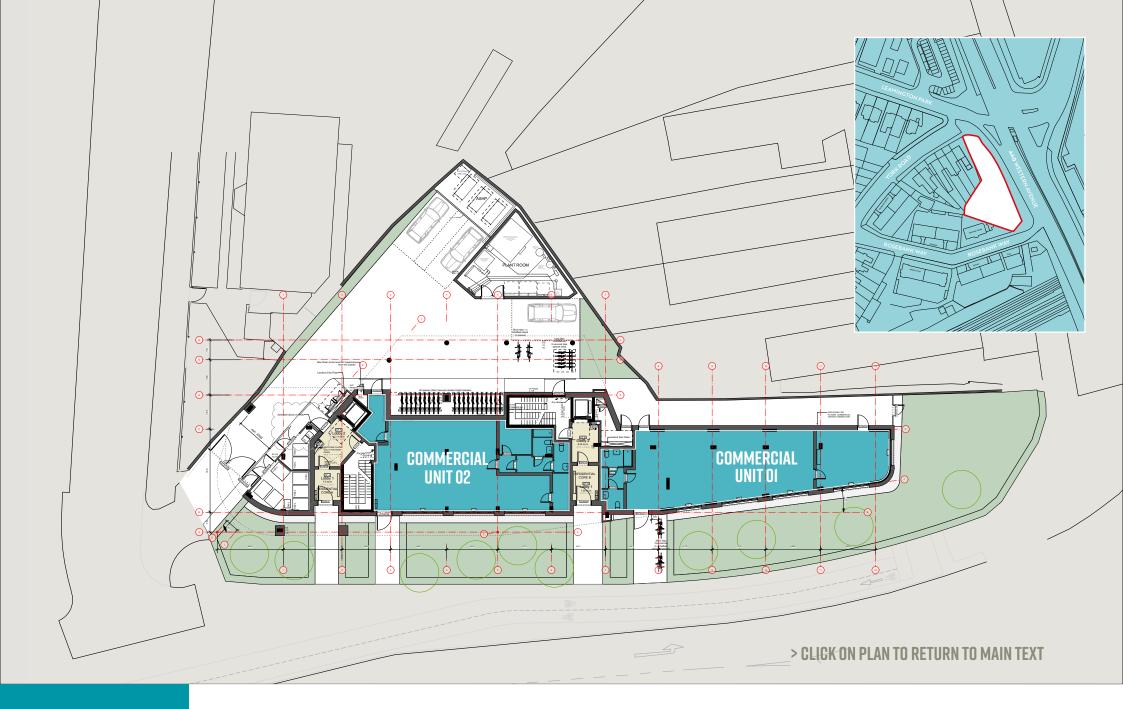

# **DESCRIPTION / AVAILABILITAY**

A new build development comprising a 23-unit residential scheme with two commercial units on ground floor only with the following approximate internal floor areas:

|                   | SO M | SQ FT |
|-------------------|------|-------|
| Commercial Unit 1 | 147  | 1,579 |
| Commercial Unit 2 | 138  | 1,485 |

The units will be handed over with glazed frontage to the A40.