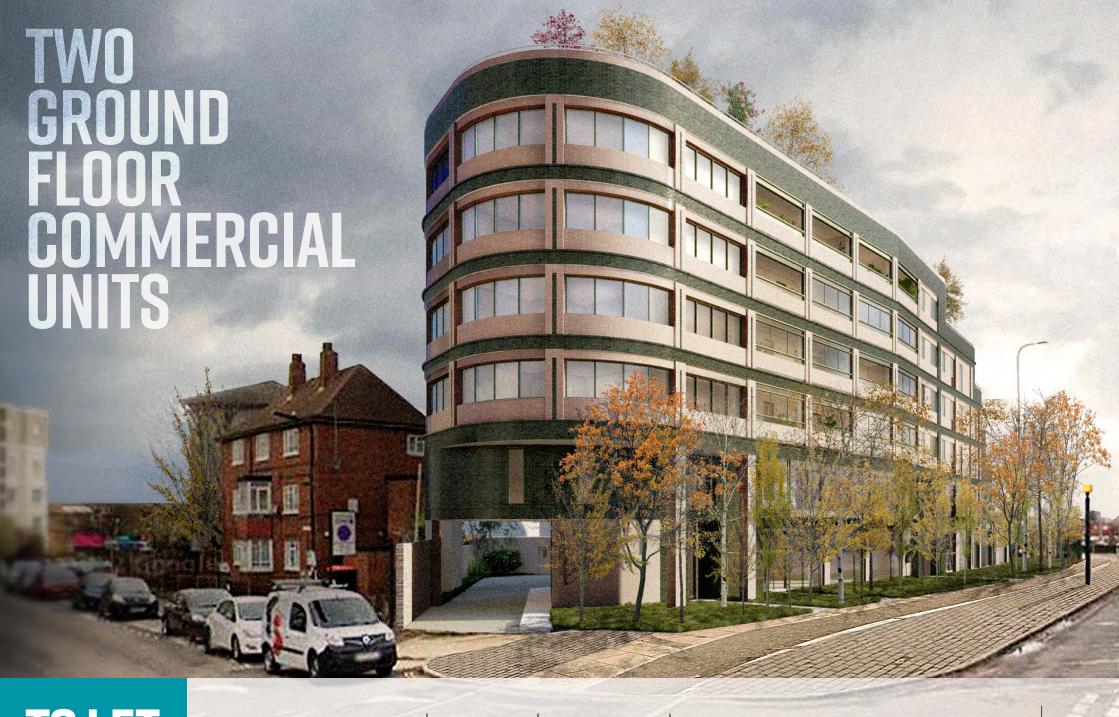

**TO LET** 

ROSEBANK WAY | ACTON | LONDON | W3 6TT

# **DESCRIPTION / AVAILABILITAY**

A new build development comprising a 23-unit residential scheme with two commercial units on ground floor only with the following approximate internal floor areas:

|                   | SO M | SQ FT |
|-------------------|------|-------|
| Commercial Unit 1 | 147  | 1,579 |
| Commercial Unit 2 | 138  | 1,485 |