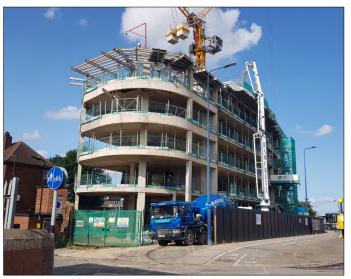

te internal floor areas:

|                   | SO M | SQ FT |
|-------------------|------|-------|
| Commercial Unit 1 | 147  | 1,579 |
| Commercial Unit 2 | 138  | 1,485 |

The units will be handed over with glazed frontage to the A40.

#### **LEASES**

Brand new leases will be available on terms by negotiation, with upwards only rent reviews, direct from the Landlord.

#### **TERMS**

Upon application.

### **PLANNING**

Class E. Potential users considered will be coffee/gym/office/medical/showroom/studio/retail or similar

#### **BUSINESS RATES**

Rates will be assessed by the local authority.

### **SERVICE CHARGE**

To be confirmed

#### VAT

VAT will be payable on the rent.

#### **EPC**

Upon application

### **TIMING**

The units will be ready for tenant fit out in Q2 of 2024.