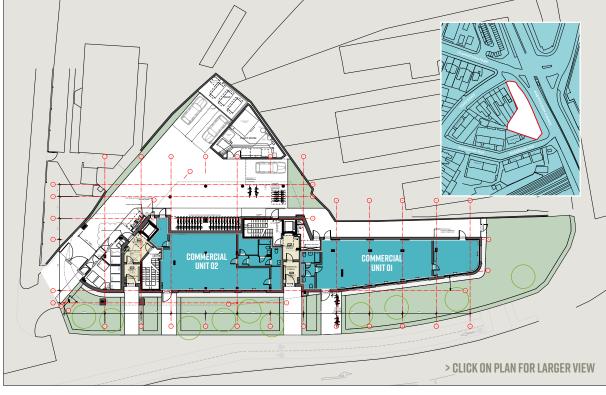

# **DESCRIPTION / AVAILABILITAY**

A new build development comprising a 23-unit residential scheme with two commercial units on ground floor only with the following approximate internal floor areas:

|                   | SO M | SQ FT |
|-------------------|------|-------|
| Commercial Unit 1 | 147  | 1,579 |
| Commercial Unit 2 | 138  | 1,485 |

The units will be handed over with glazed frontage to the A40.