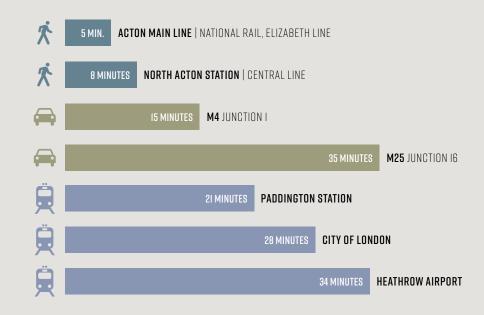

## **LOCATION**

The property is located on Rosebank Way, just off the A40 Western Avenue in North Acton, and within walking distance of North Acton station (Central Line, 8 min walk) and Acton Main Line (Elizabeth Line, 5 min walk).

# **JOURNEY TIMES** FROM THE PROPERTY