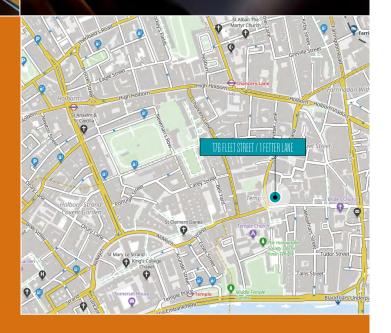

Next door to the unit is successful independent Black Sheep Coffee and popular snack and sandwich retailer, Dilieto. Above the unit, The Boutique Workplace company has taken over four floors, which will further increase the footfall in the vicinity. The property is well connected and sits within close proximity to City Thameslink, Chancery Lane and Temple Underground Stations.