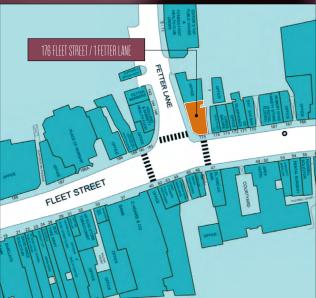

Next door to the unit is successful independent Black Sheep Coffee and popular snack and sandwich retailer, Dilieto. Above the unit, The Boutique Workplace company has taken over four floors, which will further increase the footfall in the vicinity. The property is well connected and sits within close proximity to City Thameslink, Chancery Lane and Temple Underground Stations.