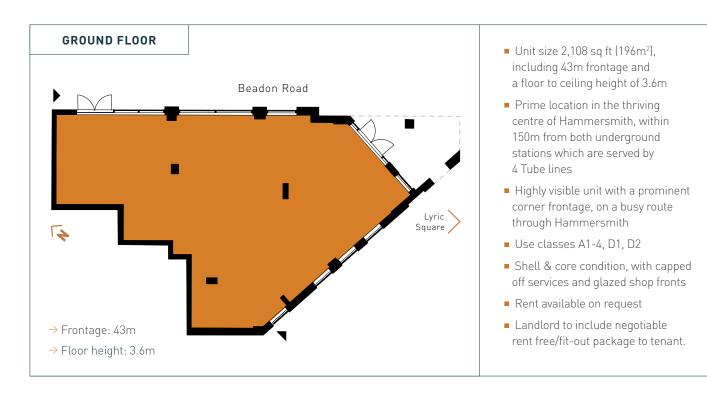

### FLEXIBLE AND SELF-CONTAINED **COMMERCIAL UNIT**

### 2,108 sq ft (196m<sup>2</sup>)