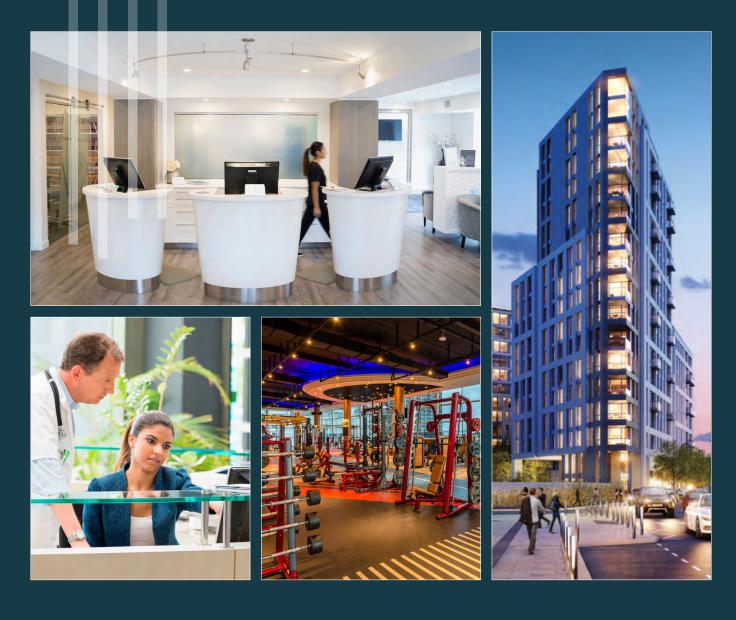

# MEDICAL/FITNESS UNIT TO LET

LEISURE AND RETAIL SPACE

USE CLASSES A1-A4, D1 & D2

**UNIT 1 MARQUIS HOUSE** 2,108 sq ft (196m<sup>2</sup>)

COMMERCIAL SPACE AVAILABLE TO LET

### FLEXIBLE AND SELF-CONTAINED **COMMERCIAL UNIT**