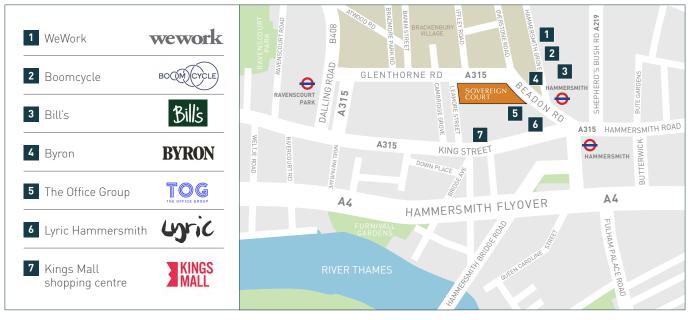

# SOVEREIGN COURT



# MEDICAL/FITNESS UNIT TO LET

LEISURE AND RETAIL SPACE

USE CLASSES A1-A4, D1 & D2

**UNIT 1 MARQUIS HOUSE** 2,108 sq ft (196m<sup>2</sup>)

COMMERCIAL SPACE AVAILABLE TO LET



### FLEXIBLE AND SELF-CONTAINED **COMMERCIAL UNIT**

### 2,108 sq ft (196m<sup>2</sup>)

## SOVEREIGN COURT LONDON W6





### SAMUEL MAY

**E** samuel@mayandcompany.co.uk

**T** +44 (0)20 3503 0635

### ZAK ECKSTEIN

zak@mayandcompany.co.uk

**T** +44 (0)20 3503 0635



These sales particulars are intended only to give a fair description of the property and do not form the basis of any contract or any part thereof. The descriptions, dimensions and all other information are believed to be correct but their accuracy is in no way guaranteed. The purchaser or lessee will be responsible for satisfying themselves on all matters relevant to any

person in their employment have any authority to make or give, any representations or warranty whatsoever in relation to this property. These details are believed to be correct at the time of compilation but may be subject to subsequent amendment.