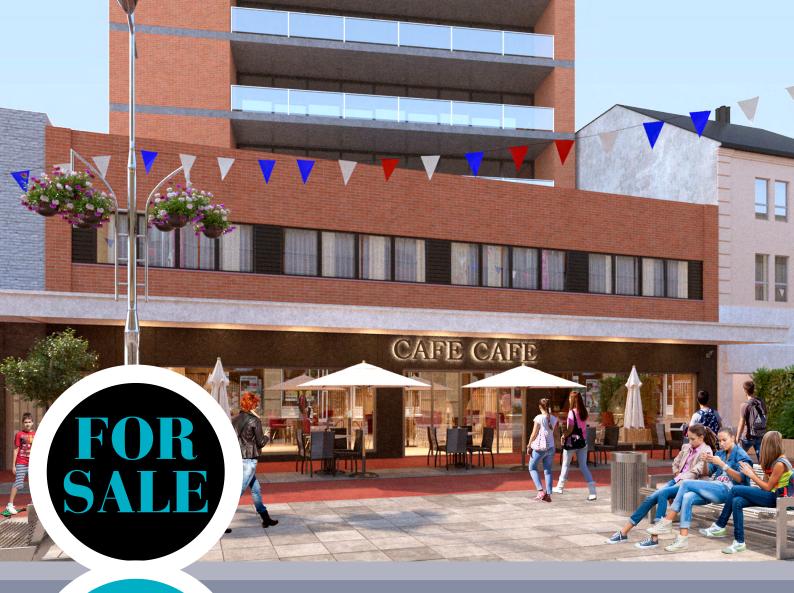

# PRIME RESTAURANT UNIT.

157-163 HIGH STREET, SOUTHEND ON SEA, ESSEX SS1 1LL

- > 4,260 SQ FT APPROXIMATELY
- **> A3** USE
- > WOULD SUIT **CAFÉ OR RESTAURANT** OPERATION
- > LONG LEASEHOLD
  FOR SALE OR TO LET

### **LOCATION** •

The unit is located on the busy high street in Southend on Sea in close proximity to retailers such as Sports Direct and HMV, along with a number of national food and beverage operators including Costa Coffee, Café Nero, McDonalds, GDK, Muffin Break and Loungers.

### **DESCRIPTION** •

The premises are set over ground floor only and are temporarily part-occupied by a mobile phone retailer. The space will be stripped and handed over with capped off water and electrics. The ingoing tenant will need to carry out their own works in relation to extraction and/or gas subject to the usual consents.