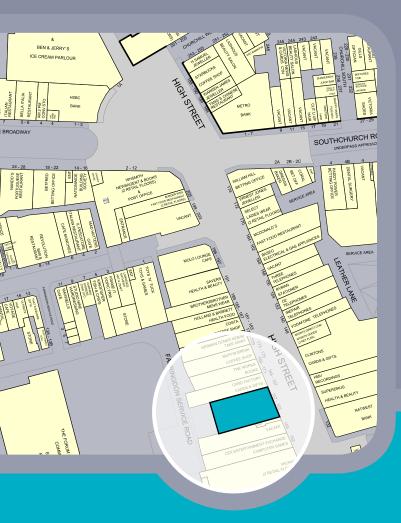

### **LOCATION** •

The unit is located on the busy high street in Southend on Sea in close proximity to retailers such as Sports Direct and HMV, along with a number of national food and beverage operators including Costa Coffee, Café Nero, McDonalds, GDK, Muffin Break and Loungers.

### FLOOR AREAS

Ground Floor: 395.7 sq m/4,260 sq ft

Total: 395.7 sq m/4,260 sq ft

Shop front width: 14.5m

Shop depth: 32m