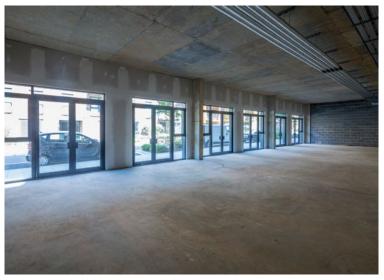

# **RETAIL ACCOMMODATION**

The available retail accommodation at Building 2 comprises circa 2,500 sq ft although may be broken up in to several smaller units, and is ready for occupation now.

A further 2,500 sq ft will be available at Building 3 from Feb/March 17.

The retail space is fitted to shell and core, and benefit from A1, A2, A3, A4 and A5 use, on a brand new lease basis, direct from the landlord, although may suit alternative uses subject to the usual planning consents.